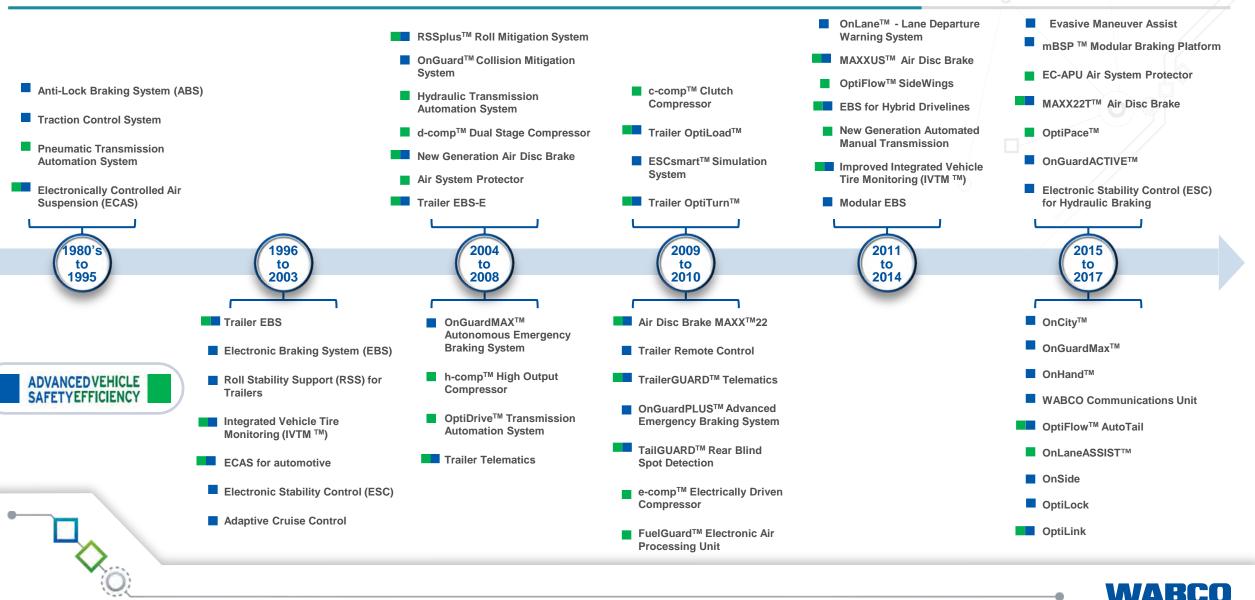

### WABCO BLUEPRINT FOR AUTONOMOUS DRIVING

**13** WABCO Confidential and Proprietary

#### TECHNOLOGY TO ADVANCE VEHICLE SAFETY AND AUTONOMOUS DRIVING UTONOMOL We have a solid roadmap identified towards a vision for zero accidents and automated vehicles TailGUARD<sup>™</sup> ESC smart<sup>™</sup> **OnGuard**MAX<sup>™</sup> **OnLaneASSIST**<sup>™</sup> CONTROL Lane Change Assist **Driver Behavior Monitoring** Blind Spot Monitoring **Active Steering** Stop'n'Go Assist **Collision Avoidance** Platooning **Collision Mitigation Active Braking Electronic Stability Control** Lane Departure Warning Vulnerable Road User Protection **OnSide<sup>™</sup> OnCity<sup>™</sup> ProView**<sup>™</sup> **MAXX**<sup>™</sup> mBSP™ AMT ACTIVATE DETECT SYSTEMS INTEGRATION

14 WABCO Confidential and Proprietary