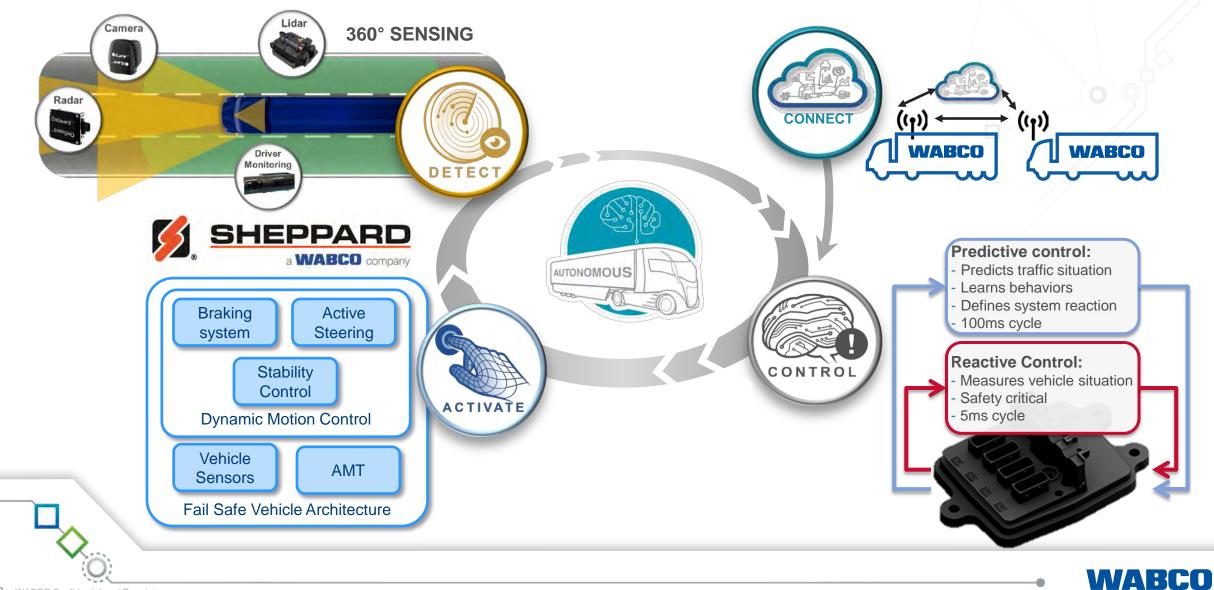

### WABCO BLUEPRINT FOR AUTONOMOUS DRIVING

**13** WABCO Confidential and Proprietary

#### TECHNOLOGY TO ADVANCE VEHICLE SAFETY AND AUTONOMOUS DRIVING UTONOMOL We have a solid roadmap identified towards a vision for zero accidents and automated vehicles TailGUARD<sup>™</sup> ESC smart<sup>™</sup> **OnGuard**MAX<sup>™</sup> **OnLaneASSIST**<sup>™</sup> CONTROL Lane Change Assist **Driver Behavior Monitoring** Blind Spot Monitoring **Active Steering** Stop'n'Go Assist **Collision Avoidance** Platooning **Collision Mitigation Active Braking Electronic Stability Control** Lane Departure Warning Vulnerable Road User Protection **OnSide<sup>™</sup> OnCity<sup>™</sup> ProView**<sup>™</sup> **MAXX**<sup>™</sup> mBSP™ AMT ACTIVATE DETECT SYSTEMS INTEGRATION