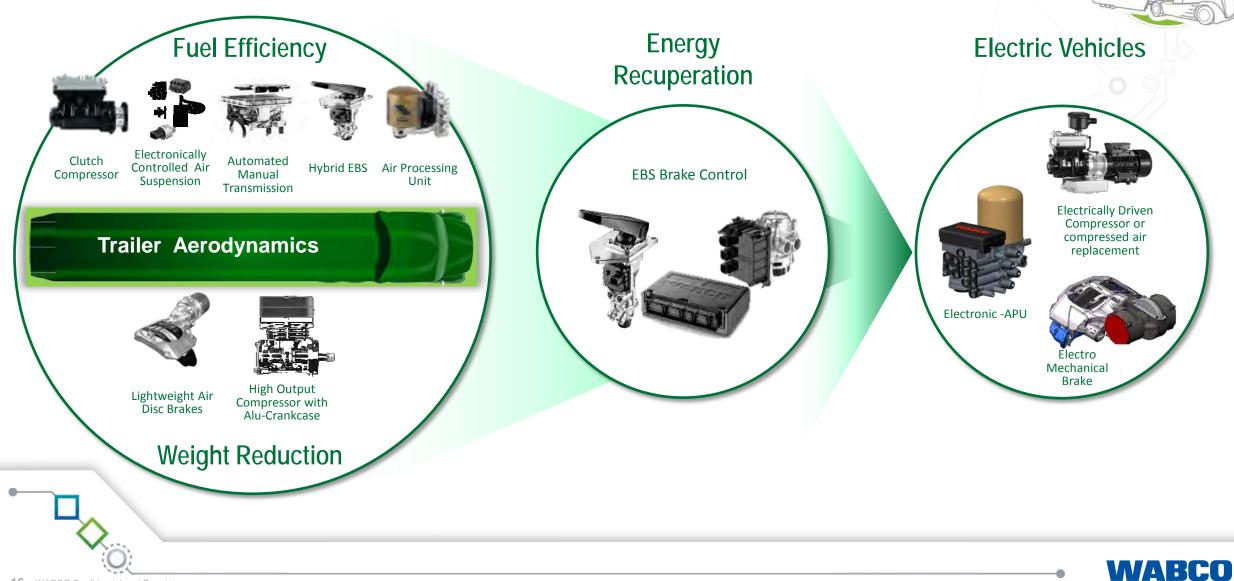

### TECHNOLOGY TO ADVANCE VEHICLE EFFICIENCY

A vehicle equipped with all WABCO efficiency technologies can increase fuel economy up to 20%

15 WABCO Confidential and Proprietary

### DRIVING VEHICLE EFFICIENCY & SUSTAINABILITY

03

EFFICIENCY

**16** WABCO Confidential and Proprietary