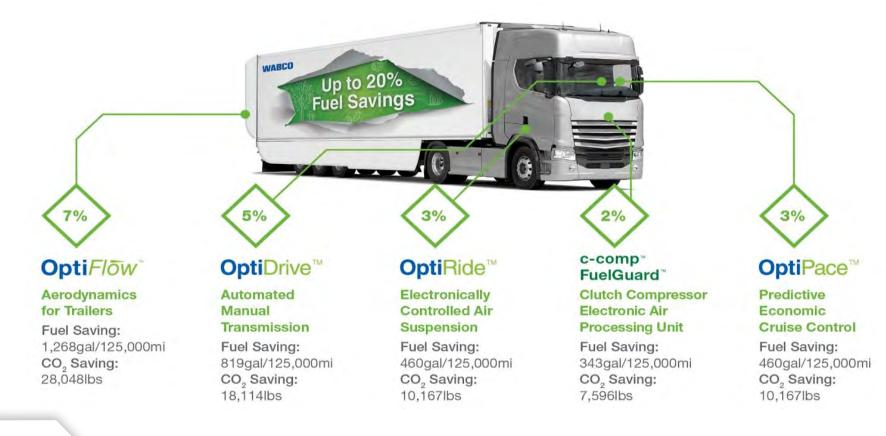

### TECHNOLOGY TO ADVANCE VEHICLE EFFICIENCY

A vehicle equipped with all WABCO efficiency technologies can increase fuel economy up to 20%

15 WABCO Confidential and Proprietary