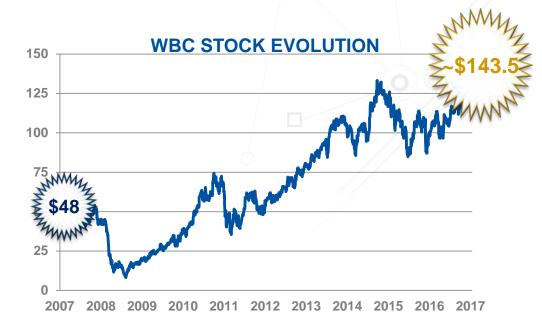

### A STRONG AND RELIABLE PARTNER

- Nearly 150 years heritage
- Listed on the NYSE; spun off from American Standard in 2007
- Highly respected on Wall Street for consistent performance ... growth based on innovation leadership and adherence to differentiating strategies globally
- Strong balance sheet and cash position for investment to support customers' global needs
- Returned \$1.9 billion in cash to shareowners since 2007 via share buy-back program